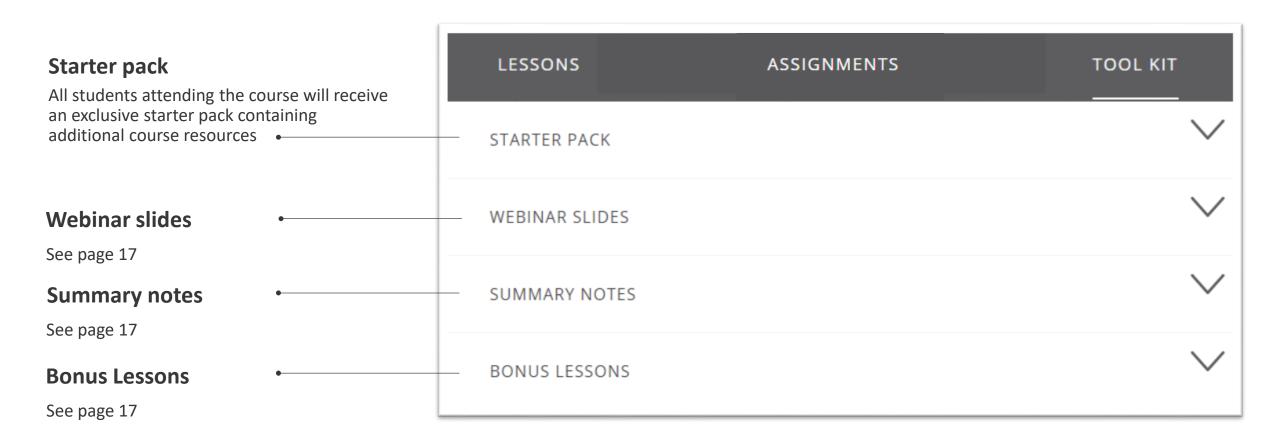

### Members Area - Assignments

#### LESSONS ASSIGNMENTS TOOL KIT Weekly Assignments • Assignment 1 Your course will have an assignment for each week of Assignment 2 the course. These are designed to help you test and retain your knowledge. They do not count Assignment 3 towards the final assignment and Diploma Assignment 4 Final Assignment • Final Assignment At the end of the course you will have the option to complete a final assignment and gain the Diploma for your course. This becomes active All courses at The Shaw Academy are independently accredited by an internationally recognised body for CPD purposes. This course is also accredited by the CPD Certification Service, which is an independent body that ensures qualifications are in line with after the final lesson the most current professional standards.