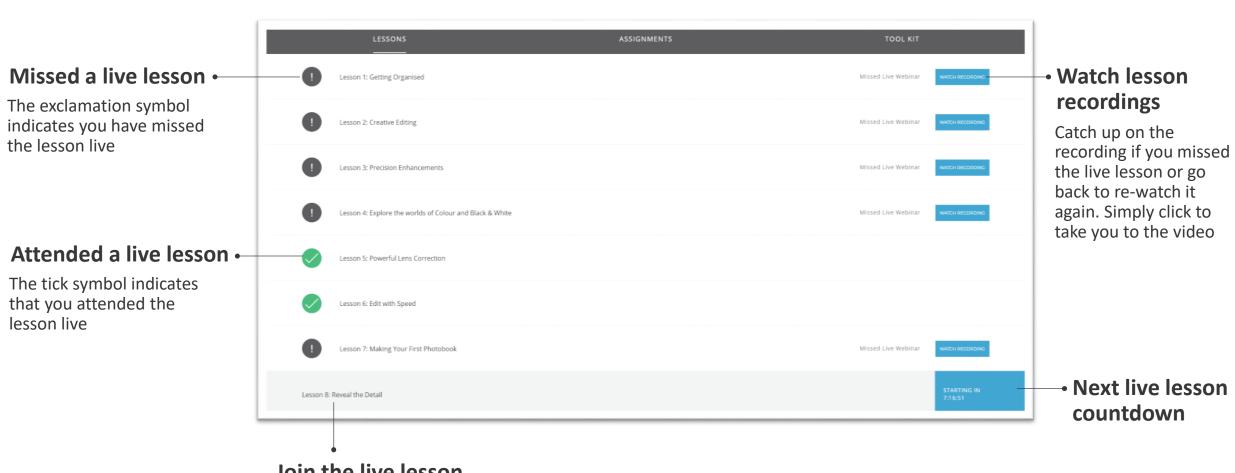

### Members Area - Assignments

#### LESSONS ASSIGNMENTS TOOL KIT Weekly Assignments • Assignment 1 Your course will have an assignment for each week of Assignment 2 the course. These are designed to help you test and retain your knowledge. They do not count Assignment 3 towards the final assignment and Diploma Assignment 4 Final Assignment • Final Assignment At the end of the course you will have the option to complete a final assignment and gain the Diploma for your course. This becomes active All courses at The Shaw Academy are independently accredited by an internationally recognised body for CPD purposes. This course is also accredited by the CPD Certification Service, which is an independent body that ensures qualifications are in line with after the final lesson the most current professional standards.