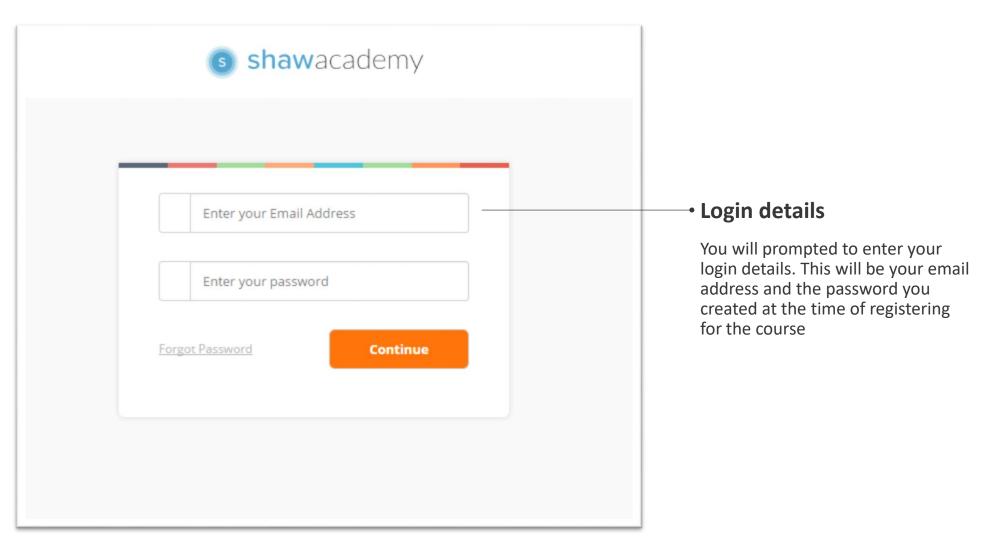

email reminding you that the lesson is starting soon. The email will also contain a link to take you to the live lesson

### Never Forget a Lesson



#### Live Webinars - Interaction

COMMENT &
&
ASK QUESTIONS



WEBINAR
CHAT BOX

Priority Queuing
Premium Members get prioritized support



#### Live Webinars - Interaction



Your microphone is muted during the live webinars so that you can only hear the educator's voice and are not distracted

### Live Lessons

Live lessons typically run 50 – 60 minutes.

### Bonus Q&A

At the end of every webinar the educator will do a bonus Q&A session to help answer your lesson related questions. This additional 15 - 20 minutes of bonus Q&A content is provided for those who would like to stay





### Members Area - Login





### Members Area - Login





#### Members Area



### Members Area – Lessons and Recordings



At the top of your members recording of the most recent lesson from your current course. Recordings appear in your members area within 24 hours of the

### Members Area – Lessons and Recordings



Join the live lesson

Click on the lesson name to be taken through to the live lesson



### Members Area - Assignments

#### LESSONS ASSIGNMENTS TOOL KIT Weekly Assignments • Assignment 1 Your course will have an assignment for each week of Assignment 2 the course. These are designed to help you test and retain your knowledge. They do not count Assignment 3 towards the final assignment and Diploma Assignment 4 Final Assignment • Final Assignment At the end of the course you will have the option to complete a final assignment a