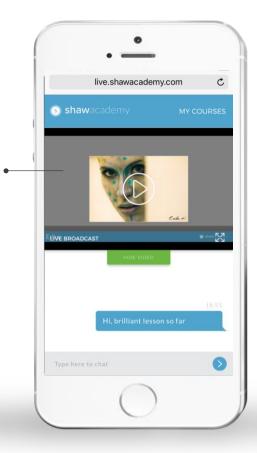

### Live Webinars - Phone/Tablet

#### View in vertical mode •

Watching the webinar in vertical mode allows you to view the webinar and also interact through the chat box

#### View in horizontal mode

Enjoy the webinar in full screen mode by turning your phone or tablet horizontal