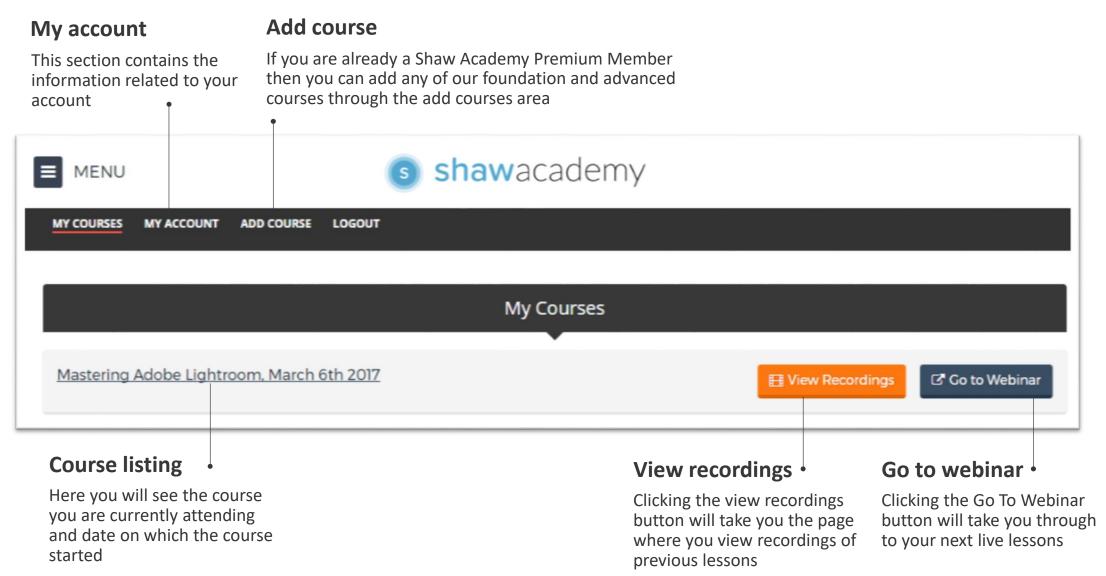

#### Members Area

### Members Area – Lessons and Recordings

At the top of your members recording of the most recent lesson from your current course. Recordings appear in your members area within 24 hours of the

### Members Area – Lessons and Recordings

Join the live lesson

Click on the lesson name to be taken through to the live lesson