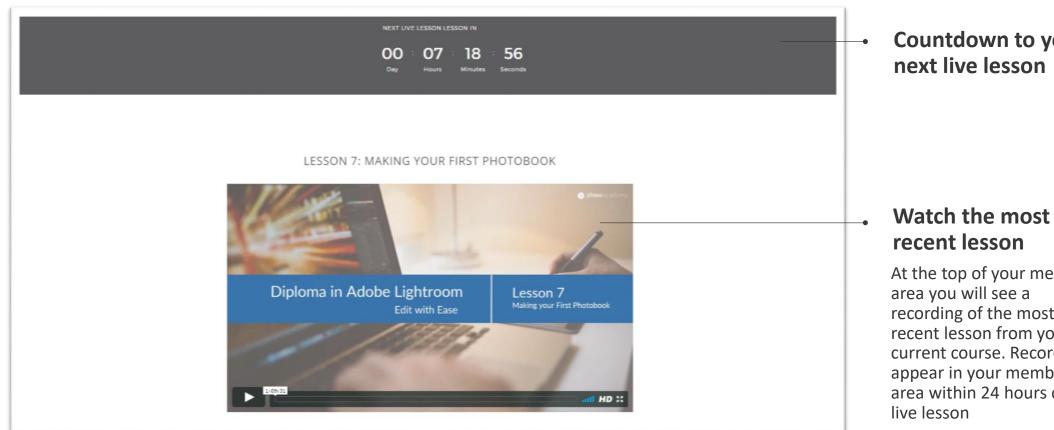

### Members Area – Lessons and Recordings

At the top of your members recording of the most recent lesson from your current course. Recordings appear in your members area within 24 hours of the