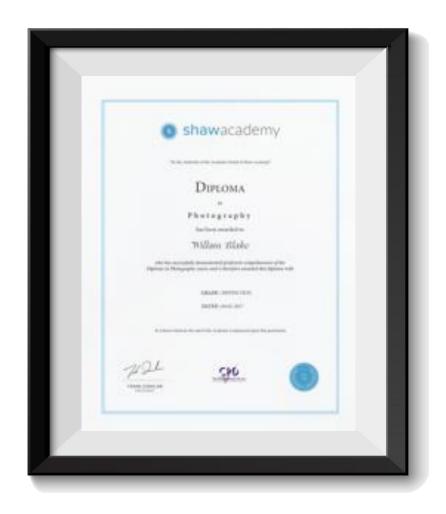

## Diploma

At the end of each foundation course you will have the option to complete the final assignment and receive an E-Diploma or Hard Copy Diploma

The Final Assignment is available after the last lesson of the course

100 Questions with 2 hour time limit

Pass = 50%

Merit = 70%

Distinction = 85%