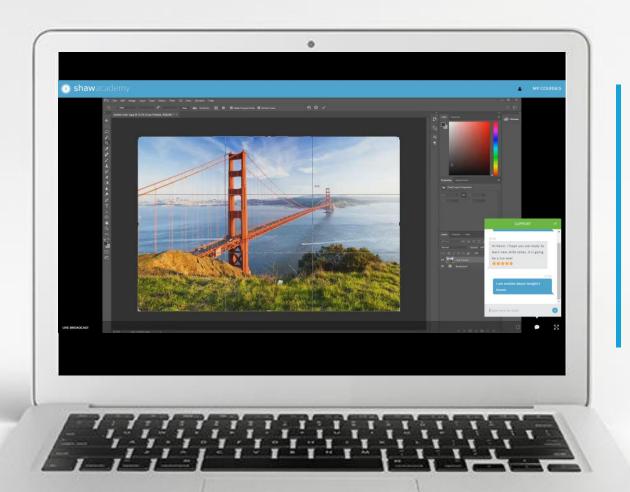

### Live Webinars

#### Join the live lessons

Joining a live lesson is simple. You can click the link in your reminder emails (see page 5) or click the Go
To Webinar button in your members area (see page 11)