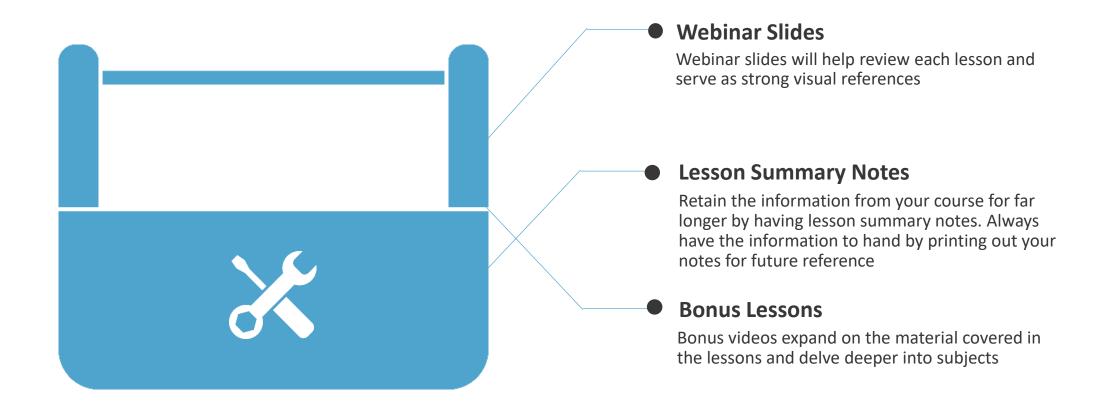

the option to complete a final assignment and gain the Diploma for your course. This becomes active All courses at The Shaw Academy are independently accredited by an internationally recognised body for CPD purposes. This course is also accredited by the CPD Certification Service, which is an independent body that ensures qualifications are in line with after the final lesson the most current professional standards.



## Diploma

At the end of each foundation course you will have the option to complete the final assignment and receive an E-Diploma or Hard Copy Diploma

The Final Assignment is available after the last lesson of the course

100 Questions with 2 hour time limit

Pass = 50%

Merit = 70%

Distinction = 85%



#### Members Area - Toolkits



#### What's in the Course Toolkit?





# shawacademy

Enjoy Your Course