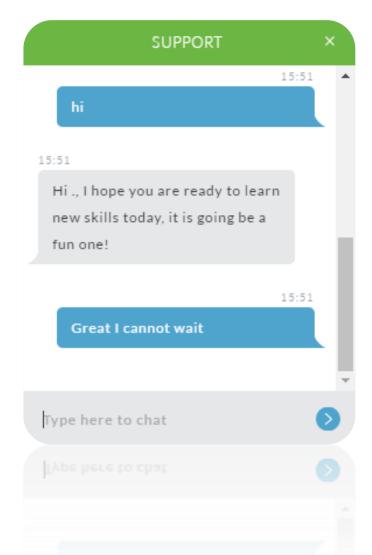

#### Live Webinars - Interaction

COMMENT &
&
ASK QUESTIONS

WEBINAR
CHAT BOX

Priority Queuing
Premium Members get prioritized support

#### Live Webinars - Interaction

Your microphone is muted during the live webinars so that you can only hear the educator's voice and are not distracted